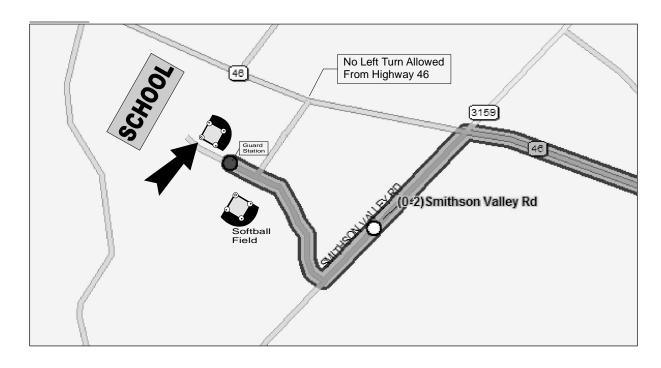

## Allow at least 1.5 hours to get there

- Take IH35 SOUTH to New Braunfels
- Take Exit 189 and turn RIGHT onto Hwy 46/Loop 337
- Follow Hwy 46 approximately 5.2 miles to the turnoff of HWY 46 West (immediately past New Braunfels HS)
- Bear RIGHT to Highway 46 West
- Go appriximately 13.8 miles to the intersection of FM 3159/Smithson Valley Road (at the traffic signal) and turn LEFT onto Smithson Valley Road
- Go approximately 0.3 miles to the roadway to the school and turn RIGHT
- Follow this road until you get to the guard station/shack. The field will be immediately on your right past the guard station.