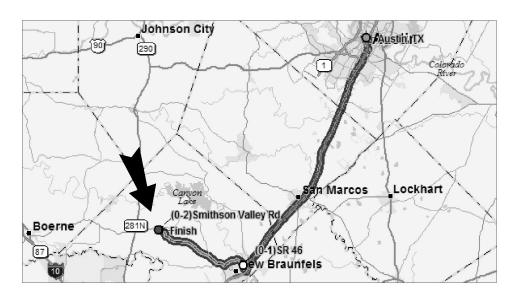

## Allow at least 1.5 hours to get there

- Take IH35 SOUTH to New Braunfels
- Take Exit 189 and turn RIGHT onto Hwy 46/Loop 337
- Follow Hwy 46 approximately 5.2 miles to the turnoff of HWY 46 West (immediately past New Braunfels HS)
- Bear RIGHT to Highway 46 West
- Go appriximately 13.8 miles to the intersection of FM 3159/Smithson Valley Road (at the traffic signal) and turn LEFT onto Smithson Valley Road
- Go approximately 0.3 miles to the roadway to the school and turn RIGHT
- Follow this road until you get to the guard station/shack. The field will be immediately on your right past the guard station.