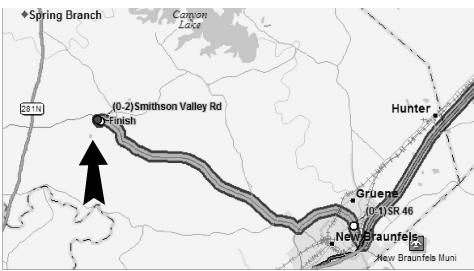

## Allow at least 1.5 hours to get there

- Take IH35 SOUTH to New Braunfels
- Take Exit 189 and turn RIGHT onto Hwy 46/Loop 337
- Follow Hwy 46 approximately 5.2 miles to the turnoff of HWY 46 West (immediately past New Braunfels HS)
- Bear RIGHT to Highway 46 West
- Go appriximately 13.8 miles to the intersection of FM 3159/Smithson Valley Road (at the traffic signal) and turn LEFT onto Smithson Valley Road
- Go approximately 0.3 miles to the roadway to the school and turn RIGHT
- Follow this road until you get to the guard station/shack. The field will be immediately on your right past the guard station.